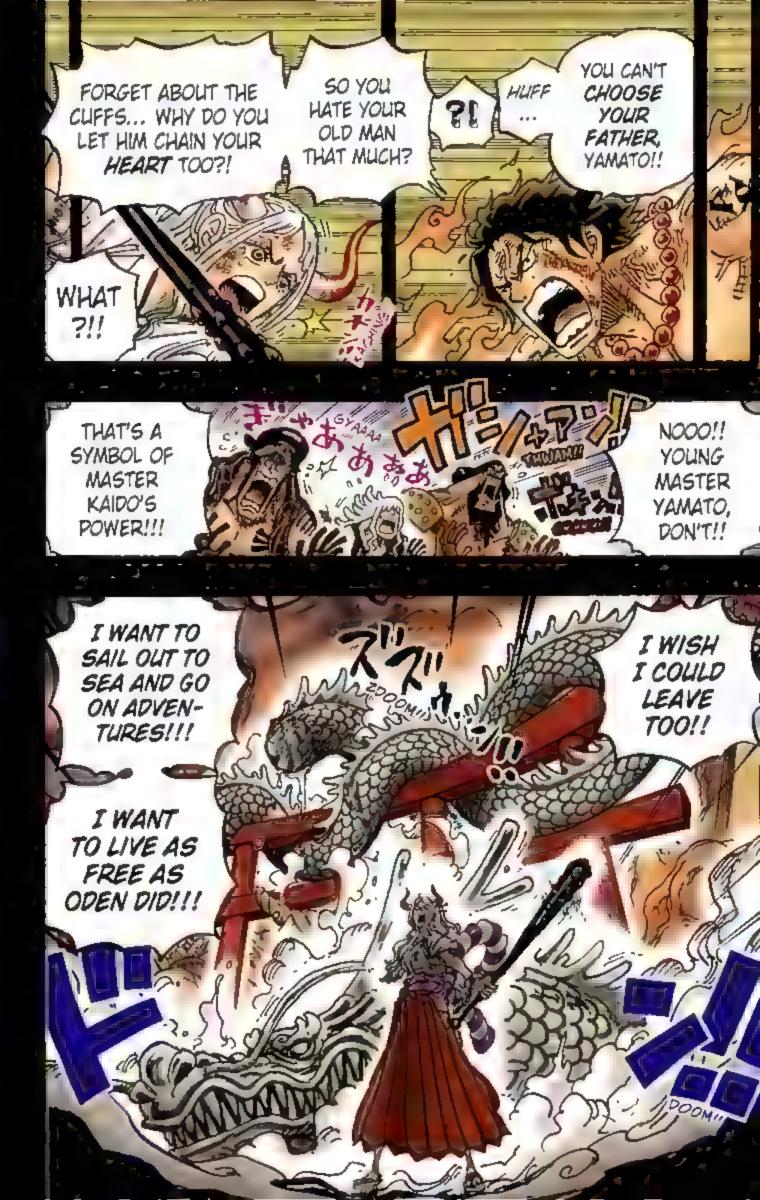

forces chase after him and decide to launch a sneak attack. With new powerful friends in tow, the raid on Onigashima begins!! While the Emperor's followers block the way on the Island, Kaido's daughter Yamato shows up and swears to fight on Luffy's side. The Red-Scabbards samural face off against Kaido on the roof of the castle, fighting to avenge their beloved Lord Oden. But Kaido steadily gains the upper hand... Luffy and others are heading for the roof too, but Kaido's henchman stand in their way.

Q: Odacchi! Please tell us Yamato's age, height, and favorite food!
--Pumpkin

A: Now this is a proper question. I would love to answer questions like these. Yamato is 28 (Born same year as Momonosuke), 9'8" tall (that's 2 Luffys) and loves to eat oden, of course. And also salmon (raw, whole).